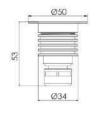

### Cable 1.5 Meter / Waterproof Standard: IP68

| Code        | Model    | Material | Bulb<br>Type | Watt/<br>Voltage             | LUX | Colour     |
|-------------|----------|----------|--------------|------------------------------|-----|------------|
| 21100510280 | TL-1F-CW | S.S.316  | LED          | 3W/12V<br>Floor Installation | 140 | Cool White |
| 21100510285 | TL-1F-WW |          | SHIP         |                              | 198 | Warm White |