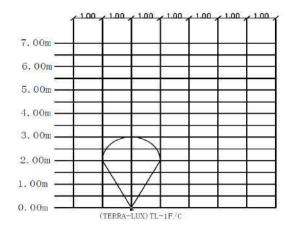

### TL-1F (Floor)

Ø50

TL-1F

### Cable 1.5 Meter / Waterproof Standard: IP68

| Code        | Model    | Material | Bulb<br>Type | Watt/<br>Voltage             | LUX | Colour     |
|-------------|----------|----------|--------------|------------------------------|-----|------------|
| 21100510280 | TL-1F-CW | S.S.316  | LED          | 3W/12V<br>Floor Installation | 140 | Cool White |
| 21100510285 | TL-1F-WW |          | SHIP         |                              | 198 | Warm White |