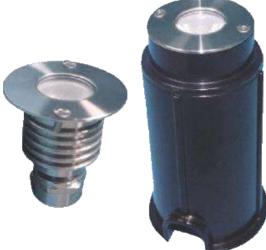

#### ENERGY SAVING, AND A WIDE RANGE OF APPLICATIONS

This energy saving light is the best solution to save the energy and at the same time generates a high power lamination. The stainless steel AISI-316 material asures optimum corrosion resistance. Its olished Stainless Steel surface is simply classic and elegant. The high gradr ABS plastic housing is also durable and applicable for installation such as in-ground, pool wall, deck surface and steps.

### FEATURES

- Compatible with underwater installations and floor installations
- Durable ABS Plastic Housing
- AISI-316 Stainless Steel Light
- IP68 Waterproof Standard

### TL-1F (Floor)

Ø50

TL-1F