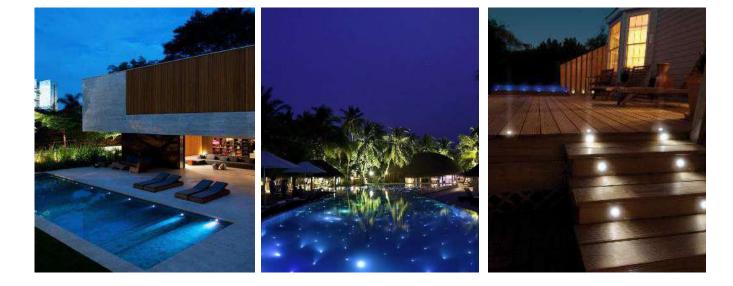

#### ENERGY SAVING, AND A WIDE RANGE OF APPLICATIONS

This energy saving light is the best solution to save the energy and at the same time generates a high power lamination. The stainless steel AISI-316 material asures optimum corrosion resistance. Its olished Stainless Steel surface is simply classic and elegant. The high gradr ABS plastic housing is also durable and applicable for installation such as in-ground, pool wall, deck surface and steps.