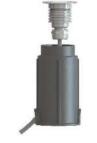

#### ENERGY SAVING, AND A WIDE RANGE OF APPLICATIONS

This energy saving light is the best solution to save the energy and at the same time generates a high power lamination. The stainless steel AISI-316 material asures optimum corrosion resistance. Its olished Stainless Steel surface is simply classic and elegant. The high gradr ABS plastic housing is also durable and applicable for installation such as in-ground, pool wall, deck surface and steps.

### FEATURES

- Compatible with underwater installations and floor installations
- Durable ABS Plastic Housing
- AISI-316 Stainless Steel Light
- IP68 Waterproof Standard