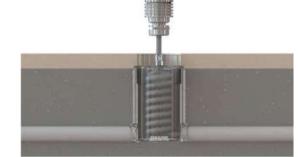

#### ENERGY SAVING, AND A WIDE RANGE OF APPLICATIONS

This energy saving light is the best solution to save the energy and at the same time generates a high power lamination. The stainless steel AISI-316 material asures optimum corrosion resistance. Its olished Stainless Steel surface is simply classic and elegant. The high gradr ABS plastic housing is also durable and applicable for installation such as in-ground, pool wall, deck surface and steps.

### FEATURES

- Compatible with underwater installations and floor installations
- Durable ABS Plastic Housing
- AISI-316 Stainless Steel Light
- IP68 Waterproof Standard