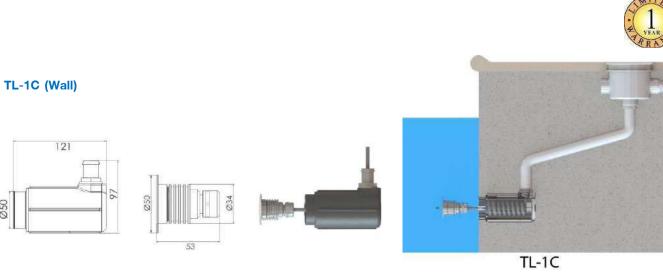

#### Cable 1.5 Meter / Waterproof Standard: IP68

| Code        | Model    | Material | Bulb<br>Type | Watt/<br>Voltage               | LUX | Colour     |
|-------------|----------|----------|--------------|--------------------------------|-----|------------|
| 21100510270 | TL-1C-CW | S.S.316  | LED<br>SHIP  | 3W/12V<br>Wall<br>Installation | 140 | Cool White |
| 21100510275 | TL-1C-WW |          |              |                                | 198 | Warm White |