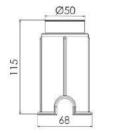

ble and applicable for installation such as in-ground, pool wall, deck surface and steps.



### FEATURES

- Compatible with underwater installations and floor installations
- Durable ABS Plastic Housing
- AISI-316 Stainless Steel Light
- IP68 Waterproof Standard













## **UNDERWATER LIGHTS**



#### Cable 1.5 Meter / Waterproof Standard: IP68

| Code        | Model    | Material | Bulb<br>Type | Watt/<br>Voltage               | LUX | Colour     |
|-------------|----------|----------|--------------|--------------------------------|-----|------------|
| 21100510270 | TL-1C-CW | S.S.316  | LED<br>SHIP  | 3W/12V<br>Wall<br>Installation | 140 | Cool White |
| 21100510275 | TL-1C-WW |          |              |                                | 198 | Warm White |

### TL-1F (Floor)

Ø50









TL-1F

### Cable 1.5 Meter / Waterproof Standard: IP68

| Code        | Model    | Material | Bulb<br>Type | Watt/<br>Voltage             | LUX | Colour     |
|-------------|----------|----------|--------------|------------------------------|-----|------------|
| 21100510280 | TL-1F-CW | S.S.316  | LED          | 3W/12V<br>Floor Installation | 140 | Cool White |
| 21100510285 | TL-1F-WW |          | SHIP         |                              | 198 | Warm White |