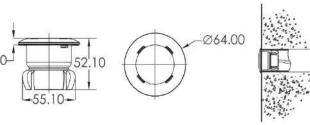

## **FEATURES**

• Material : ABS + UV stabilizer

Cable 3.0 metersWaterproof: IP68

Installation: With slip in 2"/63mm Class 12 PVC pipe

Cable 3.0 Meter / Waterproof Standard: IP68

| Code        | Model       | Material | Bulb Type             | W/V        | LUX | Colour      |
|-------------|-------------|----------|-----------------------|------------|-----|-------------|
| 21100510290 | LED-P10-CW  | Plastic  | 18 Bulbs LED<br>Panel | 1W/<br>12V | 170 | Cool white  |
| Code        | Model       | Material | Bulb Type             | W/V        | LUX | Colour      |
| 21100510295 | LED-P10-RGB | Plastic  | 18 Bulbs LED          | 1W/        | 124 | Auto Colour |