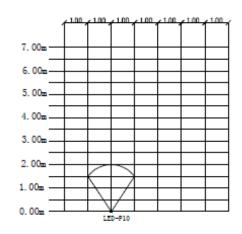

## **UNDERWATER LIGHTS**





## "EMAUX" LED-P10 Series LED Underwater Lights Built-In Type

## **FEATURES**

• Material : ABS + UV stabilizer

Cable 3.0 metersWaterproof: IP68

Installation: With slip in 2"/63mm Class 12 PVC pipe









Cable 3.0 Meter / Waterproof Standard: IP68

| Code        | Model       | Material | Bulb Type             | W/V        | LUX | Colour      |
|-------------|-------------|----------|-----------------------|------------|-----|-------------|
| 21100510290 | LED-P10-CW  | Plastic  | 18 Bulbs LED<br>Panel | 1W/<br>12V | 170 | Cool white  |
| Code        | Model       | Material | Bulb Type             | W/V        | LUX | Colour      |
| 21100510295 | LED-P10-RGB | Plastic  | 18 Bulbs LED          | 1W/        | 124 | Auto Colour |

Panel

12V

Change