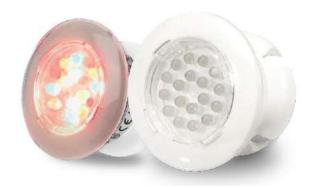

## "EMAUX" LED-P10 Series LED Underwater Lights Built-In Type

## **FEATURES**

• Material : ABS + UV stabilizer

Cable 3.0 metersWaterproof: IP68

Installation: With slip in 2"/63mm Class 12 PVC pipe

Cable 3.0 Meter / Waterproof Standard: IP68

| Code        | Model       | Material | Bulb Type             | W/V        | LUX | Colour      |
|-------------|-------------|----------|-----------------------|------------|-----|-------------|
| 21100510290 | LED-P10-CW  | Plastic  | 18 Bulbs LED<br>Panel | 1W/<br>12V | 170 | Cool white  |
| Code        | Model       | Material | Bulb Type             | W/V        | LUX | Colour      |
| 21100510295 | LED-P10-RGB | Plastic  | 18 Bulbs LED          | 1W/        | 124 | Auto Colour |