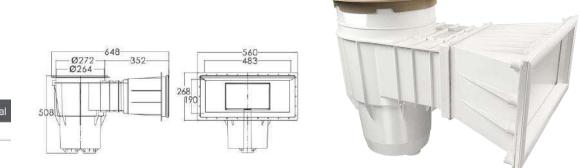

# Model Material EM0040-SV ABS EM0040-SC ABS

### EM0040-SV / EM0040-SC

| Code        | Model     | Pool Type | Pipe Connection (inches) |
|-------------|-----------|-----------|--------------------------|
| 21900510035 | EM0040-RC | Concrete  | 0                        |
| 21900510040 | EM0040-RV | Vinyl     | 2                        |