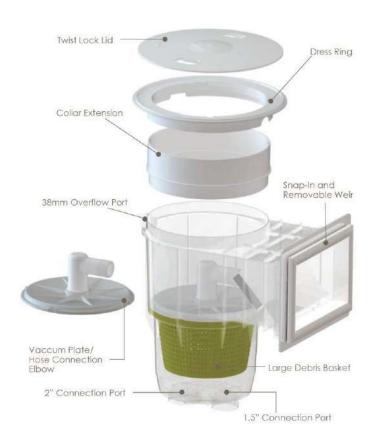

### "EMAUX" Heavy Duty Surface Skimmers (1)

The heavy-duty skimmer can be used for residential commercial swimming pools suitable for concrete, fiberglass and vinyl surfaces. The 3 models are injection molded and made with UV resistant ABS material; the reinforced material provides the maximum strength and durability for all weather conditions. The high flexibility design allows 1.5" or 2" suction connections to the piping

#### **FEATURES**

- Suitable for 1.5" and 2" piping
- Knockout overflow / fill part
- Durable, corrosion-proof body construction
- Large debris collection basket
- Snap-in and removable weir
- Round Shape Lid