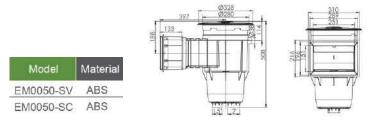

### EM0050-SV / EM0050-SC

| Code        | Model     | Pool Type | Pipe Connection (inches) |
|-------------|-----------|-----------|--------------------------|
| 21900510045 | EM0050-RC | Concrete  |                          |
| 21900510050 | EM0050-RV | Vinyl     | 2                        |