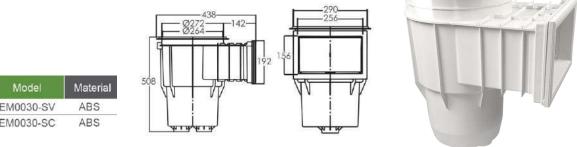

| Model     | Material |  |
|-----------|----------|--|
| EM0030-SV | ABS      |  |
| EM0030-SC | ABS      |  |

### EM0030-SV / EM0030-SC

| Code        | Model     | Pool Type | Pipe Connection (inches) |
|-------------|-----------|-----------|--------------------------|
| 21900510025 | EM0030-RC | Concrete  |                          |
| 21900510030 | EM0030-RV | Vinyl     | 2                        |