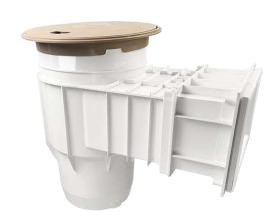

### "EMAUX" Heavy Duty Surface Skimmers (1)

The heavy-duty skimmer can be used for residential commercial swimming pools suitable for concrete, fiberglass and vinyl surfaces. The 3 models are injection molded and made with UV resistant ABS material; the reinforced material provides the maximum strength and durability for all weather conditions. The high flexibility design allows 1.5" or 2" suction connections to the piping

#### **FEATURES**

- Suitable for 1.5" and 2" piping
- Knockout overflow / fill part
- Durable, corrosion-proof body construction
- Large debris collection basket
- Snap-in and removable weir
- Round Shape Lid

## "EMAUX" Heavy Duty Surface Skimmers (2)