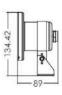

## **Features**

• Material : AISI Stainless steel 304

Cable 2.5 metersWaterproof: IP68

• Installation: Floor Mounted with Housing type

Cable 2.5 Meter / Waterproof Standard: IP68

| Code        | Model   | Material              | Bulb Type | W/V     | LUX  | Colour |
|-------------|---------|-----------------------|-----------|---------|------|--------|
| 21100510330 | UL-F20A | S.S.304<br>with stand | Halogen   | 20W/12V | 1039 | White  |