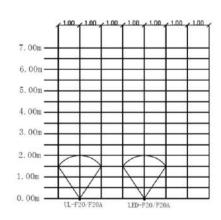

## **Features**

• Material : AISI Stainless steel 304

Cable 2.5 metersWaterproof: IP68

• Installation: Floor Mounted with Housing type

Cable 2.5 Meter / Waterproof Standard: IP68

| Code        | Model   | Material              | Bulb Type | W/V     | LUX  | Colour |
|-------------|---------|-----------------------|-----------|---------|------|--------|
| 21100510330 | UL-F20A | S.S.304<br>with stand | Halogen   | 20W/12V | 1039 | White  |

| Code        | Model       | Material              | Bulb Type                   | W/V    | LUX | Colour     |
|-------------|-------------|-----------------------|-----------------------------|--------|-----|------------|
| 21100510335 | LED-F20A-CW | S.S.304<br>with stand | MR16 - 18  Bulbs LED  Panel | 1W/12V | 80  | Cool white |

| Code        | Model        | Material              | Bulb Type                       | W/V    | LUX | Colour                |
|-------------|--------------|-----------------------|---------------------------------|--------|-----|-----------------------|
| 21100510340 | LED-F20A-RGB | S.S.304<br>with stand | MR16 - 18<br>Bulbs LED<br>Panel | 1W/12V | 130 | Auto Colour<br>Change |