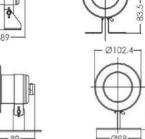

## **Features**

• Material : AISI Stainless steel 304

Cable 2.5 metersWaterproof: IP68

• Installation: Floor Mounted with Housing type

Cable 2.5 Meter / Waterproof Standard: IP68

| Code        | Model   | Material              | Bulb Type | W/V     | LUX  | Colour |
|-------------|---------|-----------------------|-----------|---------|------|--------|
| 21100510330 | UL-F20A | S.S.304<br>with stand | Halogen   | 20W/12V | 1039 | White  |