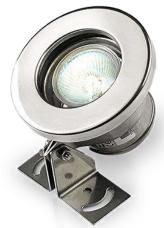

## "EMAUX" F20A Series For Fountain Pool Halogen & LED Underwater Lights Built-In & Stand Type

## **Features**

• Material : AISI Stainless steel 304

Cable 2.5 metersWaterproof: IP68

• Installation: Floor Mounted with Housing type

Cable 2.5 Meter / Waterproof Standard: IP68

| Code        | Model   | Material              | Bulb Type | W/V     | LUX  | Colour |
|-------------|---------|-----------------------|-----------|---------|------|--------|
| 21100510330 | UL-F20A | S.S.304<br>with stand | Halogen   | 20W/12V | 1039 | White  |