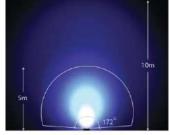

Waterproof Standard IP68
Face Ring Material ABS
Cable 2.5m
Installation Built-In

Angle and distance of illumination

Zircon Light 12Vac 50/60Hz, Power cord length with retrofit connector: 2.5m

| Model   | Maximum<br>Power | illuminance<br>(Lux) | Color<br>Temperature |
|---------|------------------|----------------------|----------------------|
| ZIR25-C | 25W              | 325 (Warm White)     | 3000K                |
| ZIR25-V | 25W              | 350 (Cool White)     | 6500K                |