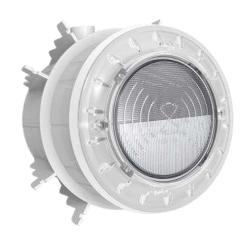

### HIGH ENERGY EFFICIENCY AND LUMINATION

ZIRCON is a powerful 25W LED light engineered for concrete and fiberglass pools. The niche or the locknut design provides ease and flexibility enabling a quality installation.

### **FEATURES**

- High energy efficiency and lumen rate.
- Innovative designs of the diffusion lens and bulb matrix provide exception reflection, brightness and angle of illumination.
- Longevity lasts for more than 9,000 hours
- The drilled holes on the face ring also contribute to the light intensity and angle of illumination by allowing light penetration throughout.
- ColorTouch Light Control Box with Remote Controller provides direct light color change and two zones synchronized color control.