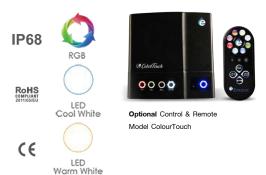

### **FEATURES**

- High energy efficiency and lumen rate.
- Innovative designs of the diffusion lens and bulb matrix provide exception reflection, brightness and angle of illumination.
- Longevity lasts for more than 9,000 hours
- The drilled holes on the face ring also contribute to the light intensity and angle of illumination by allowing light penetration throughout.
- ColorTouch Light Control Box with Remote Controller provides direct light color change and two zones synchronized color control.