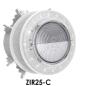

Waterproof Standard IP68
Face Ring Material ABS
Cable 2.5m
Installation Built-In

Angle and distance of illumination

Zircon Light 12Vac 50/60Hz, Power cord length with retrofit connector: 2.5m

| Model   | Maximum<br>Power | illuminance<br>(Lux) | Color<br>Temperature |
|---------|------------------|----------------------|----------------------|
| ZIR25-C | 25W              | 325 (Warm White)     | 3000K                |
| ZIR25-V | 25W              | 350 (Cool White)     | 6500K                |

| Code        | Model   | Watt/Voltage              | Pool Type |
|-------------|---------|---------------------------|-----------|
| 21100510485 | ZIR25-C | RGB Warm White            | Concrete  |
| 21100510490 | ZIR25-V | Cool White<br>LED 25W/12V | Vinyl     |