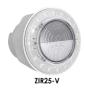

Waterproof Standard IP68
Face Ring Material ABS
Cable 2.5m
Installation Built-In

Angle and distance of illumination

Zircon Light 12Vac 50/60Hz, Power cord length with retrofit connector: 2.5m

| Model   | Maximum<br>Power | illuminance<br>(Lux) | Color<br>Temperature |
|---------|------------------|----------------------|----------------------|
| ZIR25-C | 25W              | 325 (Warm White)     | 3000K                |
| ZIR25-V | 25W              | 350 (Cool White)     | 6500K                |

| Code        | Model   | Watt/Voltage              | Pool Type |
|-------------|---------|---------------------------|-----------|
| 21100510485 | ZIR25-C | RGB Warm White            | Concrete  |
| 21100510490 | ZIR25-V | Cool White<br>LED 25W/12V | Vinyl     |