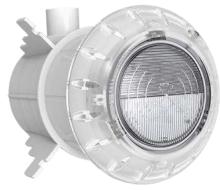

## SLIM FIT LED LIGHT FOR MULTI-INSTALLATION

TOPAZ is a compact and powerful 13W LED light. Its slim construction and multi-installation mechanisms allow it to be fitted into pools and spas of any dimensions, providing a superb lighting effect.

## **FEATURES**

- · High energy efficiency and lumen rate.
- Innovative designs of the diffusion lens and bulb matrix provide exception reflection, brightness and angle of illumination.
- Longevity lasts for more than 9,000 hours
- The drilled holes on the face ring also contribute to the light intensity and angle of illumination by allowing light penetration throughout.
- ColorTouch Light Control Box with Remote Controller provides direct light color change and two zones synchronized color control.

Waterproof Standard IP68
Face Ring Material ABS
Cable 2.5m
Installation Built-in

TOPAZ light 12Vac 50/60Hz, Power cord length with retrofit connector: 2.5m

| Code    | Model    | Maximum<br>Power | illuminance<br>(Lux) | Color<br>Temperature |
|---------|----------|------------------|----------------------|----------------------|
| 9042701 | TOP13-C  | 13W              |                      | 200014               |
| 9042702 | TOP13-VL | . 13W            | 220 (Warm White)     | 3000K                |
| 9042703 | TOP13-VS | 13W              | 200 (Cool White)     | 6500K                |