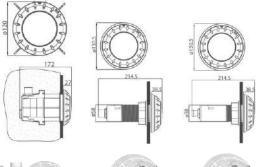

Waterproof Standard IP68
Face Ring Material ABS
Cable 2.5m
Installation Built-in

TOPAZ light 12Vac 50/60Hz, Power cord length with retrofit connector: 2.5m

| Code    | Model    | Maximum<br>Power | illuminance<br>(Lux) | Color<br>Temperature |
|---------|----------|------------------|----------------------|----------------------|
| 9042701 | TOP13-C  | 13W              |                      | 200014               |
| 9042702 | TOP13-VL | . 13W            | 220 (Warm White)     | 3000K                |
| 9042703 | TOP13-VS | 13W              | 200 (Cool White)     | 6500K                |