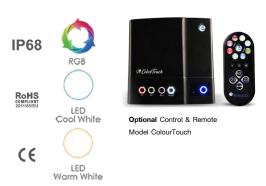

## **FEATURES**

- · High energy efficiency and lumen rate.
- Innovative designs of the diffusion lens and bulb matrix provide exception reflection, brightness and angle of illumination.
- Longevity lasts for more than 9,000 hours
- The drilled holes on the face ring also contribute to the light intensity and angle of illumination by allowing light penetration throughout.
- ColorTouch Light Control Box with Remote Controller provides direct light color change and two zones synchronized color control.