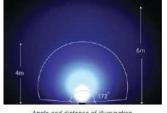

## SLIM FIT LED LIGHT FOR MULTI-INSTALLATION

TOPAZ is a compact and powerful 13W LED light. Its slim construction and multi-installation mechanisms allow it to be fitted into pools and spas of any dimensions, providing a superb lighting effect.

## **FEATURES**

- · High energy efficiency and lumen rate.
- Innovative designs of the diffusion lens and bulb matrix provide exception reflection, brightness and angle of illumination.
- Longevity lasts for more than 9,000 hours
- The drilled holes on the face ring also contribute to the light intensity and angle of illumination by allowing light penetration throughout.
- ColorTouch Light Control Box with Remote Controller provides direct light color change and two zones synchronized color control.