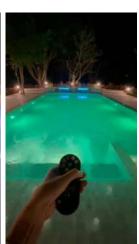

#### **Features**

- High energy efficiency and lumen rate.
- Innovative designs of the diffusion lens and bulb matrix provide exception reflection, brightness and angle of illumination.
- Longevity lasts for more than 9,000 hours
- The drilled holes on the face ring also contribute to the light intensity and angle of illumination by allowing light penetration throughout.
- ColorTouch Light Control Box with Remote Controller provides direct light color change and two zones synchronized color control.

# True Colour RGB with Warm White & Cool White LED Synchronize colour settings of 2 zone by ColourTouch control System