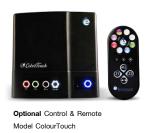

#### **Features**

- High energy efficiency and lumen rate.
- Innovative designs of the diffusion lens and bulb matrix provide exception reflection, brightness and angle of illumination.
- Longevity lasts for more than 9,000 hours
- The drilled holes on the face ring also contribute to the light intensity and angle of illumination by allowing light penetration throughout.
- ColorTouch Light Control Box with Remote Controller provides direct light color change and two zones synchronized color control.

# True Colour RGB with Warm White & Cool White LED Synchronize colour settings of 2 zone by ColourTouch control System