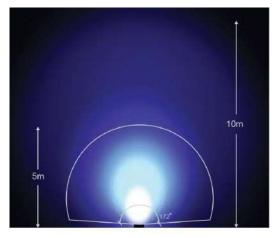

Angle and distance of illumination

Cable 2.5 Meter / Waterproof Standard: IP68

| Code        | Model            | Watt/Voltage                                   | Face Plate   |
|-------------|------------------|------------------------------------------------|--------------|
| 21100510426 | E-LumenX-WF-L    | RGB<br>Warm White<br>Cool White<br>LED 25W/12V | White Face   |
| 21100510430 | E-LumenX-GF-L    |                                                | Gray Face    |
| 21100510436 | E-LumenX-BF-L    |                                                | Blue Face    |
| 21100510441 | E-LumenX-SS316-L |                                                | S.S.316 Face |