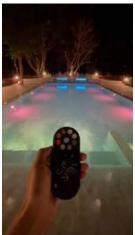

#### **Features**

- High energy efficiency and lumen rate.
- Innovative designs of the diffusion lens and bulb matrix provide exception reflection, brightness and angle of illumination.
- Longevity lasts for more than 9,000 hours
- The drilled holes on the face ring also contribute to the light intensity and angle of illumination by allowing light penetration throughout.
- ColorTouch Light Control Box with Remote Controller provides direct light color change and two zones synchronized color control.

# True Colour RGB with Warm White & Cool White LED Synchronize colour settings of 2 zone by ColourTouch control System