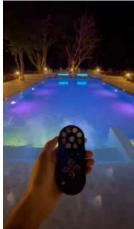

#### **Features**

- High energy efficiency and lumen rate.
- Innovative designs of the diffusion lens and bulb matrix provide exception reflection, brightness and angle of illumination.
- Longevity lasts for more than 9,000 hours
- The drilled holes on the face ring also contribute to the light intensity and angle of illumination by allowing light penetration throughout.
- ColorTouch Light Control Box with Remote Controller provides direct light color change and two zones synchronized color control.

# True Colour RGB with Warm White & Cool White LED Synchronize colour settings of 2 zone by ColourTouch control System