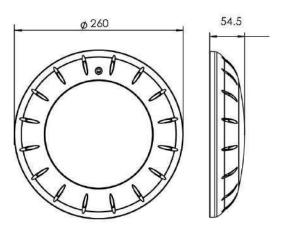

#### **LED PANEL LIFE TIME**

- 0-9000 hrs at 95% efficiency,
- 9001 23000 hrs at 85% efficiency,
- after 23000 hrs, the efficiency will less than 85%

Waterproof Standard IP68

Face Ring Material ABS/Strainless Steel

Cable 2.5m
Installation Wall Hang

Pool Light Protection Rating : IP68 to 2m depth

Power Consumption :25W

| Color      | Operation Voltage | illuminance<br>(Lux) | Color<br>Temperature |
|------------|-------------------|----------------------|----------------------|
| Cool White | 12~32V AC 50/60Hz | 350                  | 6500K                |
| Warm White | 12~32V AC 50/60Hz | 325                  | 3000K                |

Angle and distance of illumination

Cable 2.5 Meter / Waterproof Standard: IP68

| Code        | Model            | Watt/Voltage                                   | Face Plate   |
|-------------|------------------|------------------------------------------------|--------------|
| 21100510426 | E-LumenX-WF-L    | RGB<br>Warm White<br>Cool White<br>LED 25W/12V | White Face   |
| 21100510430 | E-LumenX-GF-L    |                                                | Gray Face    |
| 21100510436 | E-LumenX-BF-L    |                                                | Blue Face    |
| 21100510441 | E-LumenX-SS316-L |                                                | S.S.316 Face |