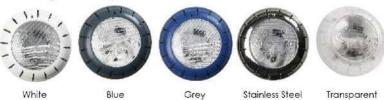

### **Face Ring Color Options**

| Description                       | Face Ring       |
|-----------------------------------|-----------------|
| E-Lumen X Light 12~32V AC 50/60Hz | White           |
| E-Lumen X Light 12~32V AC 50/60Hz | Grey            |
| E-Lumen X Light 12~32V AC 50/60Hz | Blue            |
| E-Lumen X Light 12~32V AC 50/60Hz | Stainless Steel |