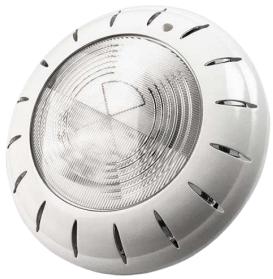

# "EMAUX" E-Lumen X Quartz Series LED Underwater Lights Wall Hang Type

TRUE COLOR RGB WITH WARM WHITE AND COOL WHITE LED. QUICK, EASY AND DIRECT REPLACEMENT WITH A RETROFIT CONNECTOR

#### **Features**

- High energy efficiency and lumen rate.
- Innovative designs of the diffusion lens and bulb matrix provide exception reflection, brightness and angle of illumination.
- Longevity lasts for more than 9,000 hours
- The drilled holes on the face ring also contribute to the light intensity and angle of illumination by allowing light penetration throughout.
- ColorTouch Light Control Box with Remote Controller provides direct light color change and two zones synchronized color control.

#### **LED PANEL LIFE TIME**

- 0-9000 hrs at 95% efficiency,
- 9001 23000 hrs at 85% efficiency,
- after 23000 hrs, the efficiency will less than 85%

Waterproof Standard IP68

Face Ring Material ABS/Strainless Steel