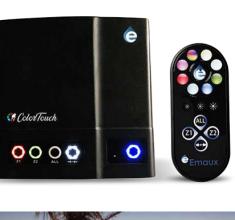

#### COLORTOUCH LIGHT CONTROL BOX WITH REMOTE CONTROLLER

By using the simple two-core wires and 12~32Vac operation system, ColorTouch system becomes an ideal choice for most of the pool retrofit and refurbishment projects. One-touch 7 individual colors, auto-color changing, and 3-level brightness dimmer selections by using the remotecontroller which features compact, user-friendly design and water resistant. 50m wireless remote-control distance in open area.

#### FEATURES

- By using the simple two-core wires and 12~32Vac operation system, ColorTouch system becomes an ideal choice for most of the pool retrofit and refurbishment projects.
- One-touch 7 individual colors, auto-color changing, and 3-level brightness dimmer selections by using the remote-controller which features compact, user-friendly design and water resistant.
- 50m wireless remote-control distance in open area.