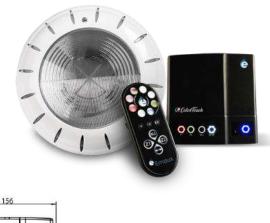

#### COLORTOUCH LIGHT CONTROL BOX WITH REMOTE CONTROLLER

By using the simple two-core wires and 12~32Vac operation system, ColorTouch system becomes an ideal choice for most of the pool retrofit and refurbishment projects. One-touch 7 individual colors, auto-color changing, and 3-level brightness dimmer selections by using the remotecontroller which features compact, user-friendly design and water resistant. 50m wireless remote-control distance in open area.

#### FEATURES

- By using the simple two-core wires and 12~32Vac operation system, ColorTouch system becomes an ideal choice for most of the pool retrofit and refurbishment projects.
- One-touch 7 individual colors, auto-color changing, and 3-level brightness dimmer selections by using the remote-controller which features compact, user-friendly design and water resistant.
- 50m wireless remote-control distance in open area.

### TWO ZONES SYNCHRONIZED COLOR CONTROL

- ColorTouch control system can control different mode of lighting in two zones at the same time.
- · Each zone can support pool light fixtures with maximum voltage of 300VA.
- Simply one-touch reset button is available to bring two zones into line instantly.

ColorTouch System controls color changes of two pools at the same time

| Code        | Model       | Description                                                |
|-------------|-------------|------------------------------------------------------------|
| 21120510055 | ColourTouch | Control Box with Remote Control For RGB Lights only - 600W |
|             |             | Suitable with "E-Lumen-X" Light Only                       |