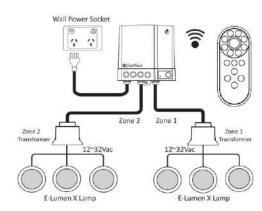

### TWO ZONES SYNCHRONIZED COLOR CONTROL

- ColorTouch control system can control different mode of lighting in two zones at the same time.
- · Each zone can support pool light fixtures with maximum voltage of 300VA.
- Simply one-touch reset button is available to bring two zones into line instantly.

ColorTouch System controls color changes of two pools at the same time

| Code        | Model       | Description                                                |
|-------------|-------------|------------------------------------------------------------|
| 21120510055 | ColourTouch | Control Box with Remote Control For RGB Lights only - 600W |
|             |             | Suitable with "E-Lumen-X" Light Only                       |